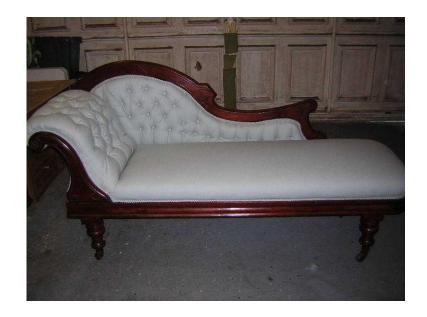

## **ANTIQUE MAHOGANY CHAISE LONHUE (350 GBP)**

回发张回

回数据回

回数数回

Location **South West, Dorset** https://www.freeadsz.co.uk/x-490121-z

回数红回

回激涨回

THE CHAISE LOUNGE AS BEEN RE SORTED NO WOODWORM FINISHED IN A DUCK EGG BLUE MATERIAL SIZE FLOOR TO TOP OF BACK IS 39 ins FLOOR TO TOP SEAT 19 ins SEAT WITH 24ins V OVERALL LENGTH IS 73 ins YOU CAN SEE BEFORE YOU