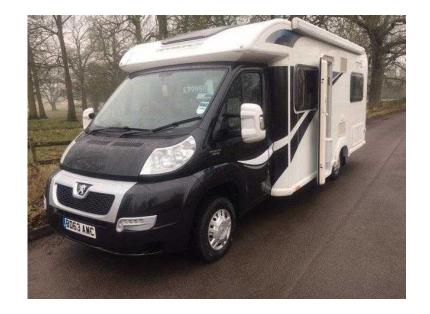

## Bailey Approach Autograph 740 2013 (39,950 GBP)

回数2回

回数据回

Location West Midlands, Warwickshire https://www.freeadsz.co.uk/x-490132-z

Immaculate Bailey autograph approach 740 has only covered 7500 miles The living area compromise of two swivel two facing bench sofas which convert into a good size bed Leading to a large central kitchen which has everything you need hob oven grill fridge freezer and microwave To the rear you have a double french bed next to a large bathroom with separate shower cassette toilet and wash basin This motorhome really benefits from the Alde heating system Externally we have a gas barbecue point ,awning ,bike rack and solar panel Also included is a high quality satellite system