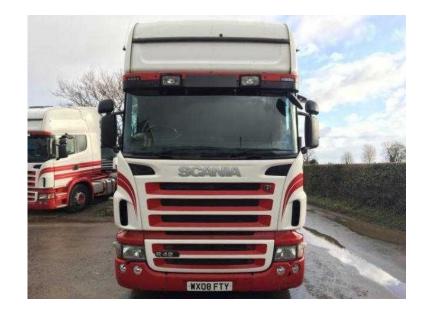

## **Scania R420 2008**

Location **West Midlands, Shropshire** https://www.freeadsz.co.uk/x-490139-z

SCANIA R420 6x2 mid lift Top line sleeper cab MANUAL GEARBOX tested 04/17 (2008), Price: POA (ex.)

| 総験機    | Scania            | R420         | 2008  |
|--------|-------------------|--------------|-------|
|        | https://www.freea | adsz.co.uk/x | -4901 |
|        | Scania            | R420         | 2008  |
| 357.44 | https://www.freea | adsz.co.uk/x | -4901 |
|        | Scania            | R420         | 2008  |
|        | https://www.freea | adsz.co.uk/x | -4901 |
|        | Scania            | R420         | 2008  |
|        | https://www.freea | adsz.co.uk/x | -4901 |
|        | Scania            | R420         | 2008  |
|        | https://www.freea | adsz.co.uk/x | -4901 |
| 線響     | Scania            | R420         | 2008  |
|        | https://www.freea | adsz.co.uk/x | -4901 |
|        | Scania            | R420         | 2008  |
|        | https://www.freea | adsz.co.uk/x | -4901 |
|        | Scania            | R420         | 2008  |
|        | https://www.freea | adsz.co.uk/x | -4901 |
|        | Scania            | R420         | 2008  |
|        | https://www.freea | adsz.co.uk/x | -4901 |
|        | Scania            | R420         | 2008  |
|        | https://www.freea | adsz.co.uk/x | -4901 |