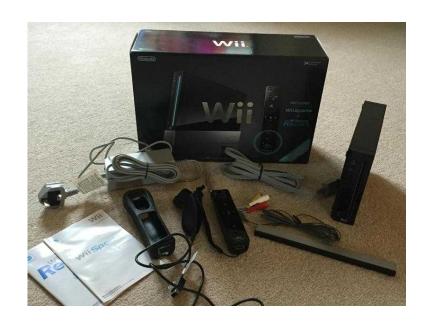

## Nintendo Wii Black Console Sports Resort Package and Wii Fit Plus Balance Board (8

South East, East Sussex Location https://www.freeadsz.co.uk/x-490169-z

Nintendo Wii Sports Resort Package (Black console) and Wii Fit Plus Balance Board. Both boxed and in almost new condition. Includes console, stand, remote with motion plus, remote jacket, Nunchuk, sensor bar, power supply, AV cable, Wii Sports and Wii Sports Resort software (15 games), Wii Fit Plus Balance Board and.