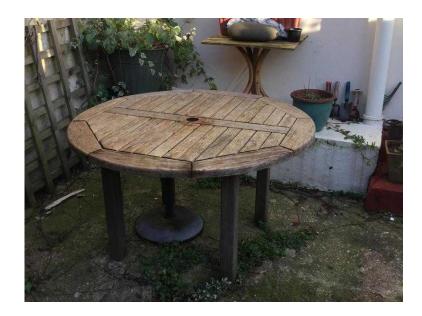

## Circular wooden garden table and umbrella stand (35 GBP)

Location **South East, West Sussex** https://www.freeadsz.co.uk/x-490182-z

125cm diameter wooden garden table with heavy umbrella stand buyer collect Brighton Lewes Road