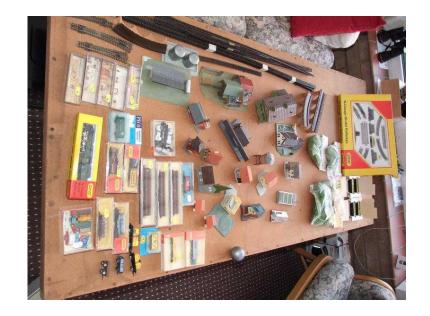

## Railway board (20 GBP)

Location **South East, Berkshire** https://www.freeadsz.co.uk/x-490280-z

Model railway board for N-gauge or Z-gauge  $2'6"x\ 5'$  never got to use it .All items on the board to be sold separately ;