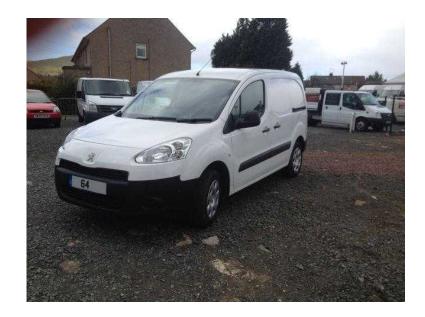

## **Peugeot Partner 2014 (7,250 GBP)**

Location **Scotland, Banffshire** https://www.freeadsz.co.uk/x-490342-z

Details, £7,250 +VAT, Body Type: Small Van, Dealer Location: Edinburgh, 32,000 Miles, Year Built: 2014, Fuel Type: Diesel, Ext color:.