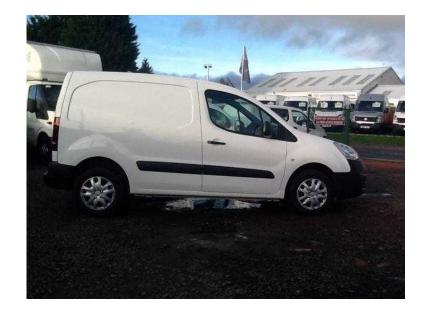

## Peugeot Partner 2016 (9,295 GBP)

Location **Scotland, Banffshire** https://www.freeadsz.co.uk/x-490345-z

Details, Basic Details, Bluetooth, £9,295 +VAT, Body Type: Small Van, Dealer Location: Edinburgh, 20,000 Miles, Year Built: 2016, Trans: Manual, Fuel Type: Diesel, Ext color: White, Int color: Grey.