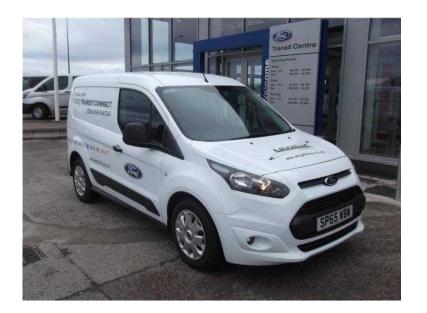

## Ford Transit Connect 2015 (11,950 GBP)

Location Scotland, Fife https://www.freeadsz.co.uk/x-490479-z

Manufacturer: Ford, Model: Connect, Bodywork: Integral Van, Mileage: 4290, Registered: 20/10/2015, Colour: Frozen White, Reg No: SP65WBW, Stock Location: