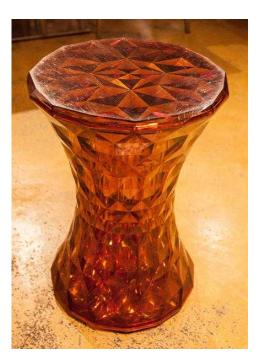

## **Kartell Stone Stool (60 GBP)**

Location South East, Surrey https://www.freeadsz.co.uk/x-490493-z

Designer - Marcel Wanders Colour: Amber Materia: Polycarbonate Dimensions: Diam. 30cm x H. 45cm Weight: 8