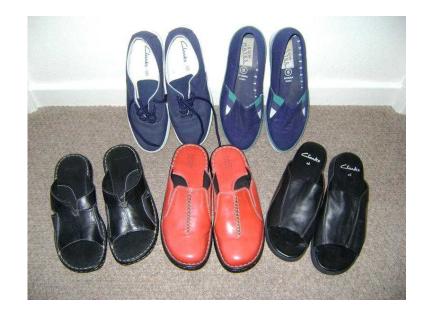

## Women039s Shoes (10 GBP)

Location **South East, Surrey** https://www.freeadsz.co.uk/x-490520-z

Women's Shoes. Sandals and Deck Shoes. Clarks and Pavers Sizes range from 5, 5 1/2 & 6. £10.00

| Women039s                         | Shoes    |
|-----------------------------------|----------|
| https://www.freeadsz.co.u<br>20-z | k/x-4905 |
| Women039s                         | Shoes    |
| https://www.freeadsz.co.u<br>20-z | k/x-4905 |
| Women039s                         | Shoes    |
| https://www.freeadsz.co.u<br>20-z | k/x-4905 |
| Women039s                         | Shoes    |
| https://www.freeadsz.co.u<br>20-z | k/x-4905 |
| Women039s                         | Shoes    |
| https://www.freeadsz.co.u<br>20-z | k/x-4905 |
| Women039s                         | Shoes    |
| https://www.freeadsz.co.u<br>20-z | k/x-4905 |
| Women039s                         | Shoes    |
| https://www.freeadsz.co.u<br>20-z | k/x-4905 |
| Women039s                         | Shoes    |
| https://www.freeadsz.co.u<br>20-z | k/x-4905 |
| Women039s                         | Shoes    |
| https://www.freeadsz.co.u<br>20-z | k/x-4905 |
| Women039s                         | Shoes    |
| https://www.freeadsz.co.u<br>20-z | k/x-4905 |