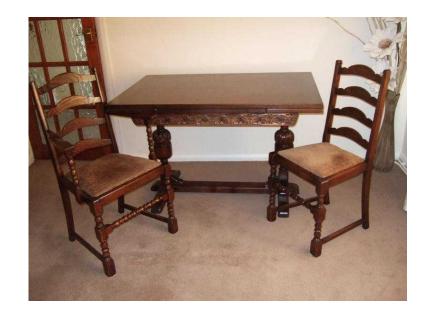

## **Reproduction Table (150 GBP)**

Location **West Midlands, West Midlands** https://www.freeadsz.co.uk/x-490538-z

Reproduction dinning table made by Jacee solid oak extends to 6ft. 2 carver and 4 chairs upholstered in chenille coffee colour. In excellent condition little used.;