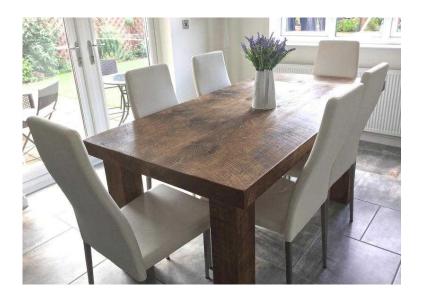

## BESPOKE RUSTIC, SOLID WOOD EXTENDING DINING TABLE amp 6 X WHITE CHAIR

Location Yorkshire and the Humber, South Humberside https://www.freeadsz.co.uk/x-490582-z

RRP £1000 NOW REDUCED FOR QUICK SALE CHUNKY RUSTIC PLANK TABLE - DESCRIPTION: This design has been made to order in size 5ft x 3ft with a 12 inch removable Extension piece, transforming into a 6ft Table. Handmade in UK workshop, from solid rough-sawn 3" top thick Quebec timber on solid 5" x 5" legs

The wood is carefully selected timber - FSC certified from renewable sources and moisture tested to furniture industry standard. The saw mill markings and natural characteristics are retained and enhanced with a natural wax finish for a rustic, vintage, reclaimed look, without the unpredictability of reclaimed timber.

This is SOLID WOOD THROUGHOUT - Superior craftsmanship and materials ensure a solid sturdy piece of furniture to stand the test of time. Table came with a 10-YEAR STRUCTURAL GUARANTEE. SIX WHITE FAUX LEATHER CHAIRS:

Minimalist style the ideal accompaniment to traditional and more contemporary interiors alike. Plush white clean look, enhanced by the simple forms of the tall backrest and square shaped cushioned seat pad. Gracefully tapered, the stainless steel legs are hand-brushed for a muted finish, and feature protective plugs designed to help to prevent damage to your floors. Stackable for practical and easy storage. Chair measurements: