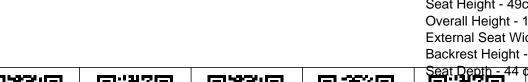

Seat Height - 49cm Overall Height - 102.5cm External Seat Width - 44cm Backrest Height - 57cm

WOOD

BESPOKE

WOOD

TABLE WOOD