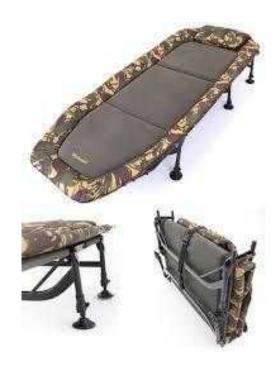

## Brand new Wychwood bedchair (80 GBP)

Location **South East, Buckinghamshire** https://www.freeadsz.co.uk/x-490645-z

Brand new un opened Wychwood tactical flatbed standard

very light weight just under 7kg

with adjustable legs

unwanted xmas prescent

quick sale £80.00 collection or local delivery anywhere

|    | Brand new Wychwood<br>bedchair            |
|----|-------------------------------------------|
|    | https://www.freeadsz.co.uk/x-4906<br>45-z |
|    | Brand new Wychwood<br>bedchair            |
|    | https://www.freeadsz.co.uk/x-4906<br>45-z |
|    | Brand new Wychwood<br>bedchair            |
|    | https://www.freeadsz.co.uk/x-4906<br>45-z |
|    | Brand new Wychwood<br>bedchair            |
|    | https://www.freeadsz.co.uk/x-4906<br>45-z |
|    | Brand new Wychwooo<br>bedchair            |
|    | https://www.freeadsz.co.uk/x-4906<br>45-z |
| 經濟 | Brand new Wychwood<br>bedchair            |
|    | https://www.freeadsz.co.uk/x-4906<br>45-z |
|    | Brand new Wychwood<br>bedchair            |
|    | https://www.freeadsz.co.uk/x-4906<br>45-z |
|    | Brand new Wychwood<br>bedchair            |
|    | https://www.freeadsz.co.uk/x-4906<br>45-z |
|    | Brand new Wychwood<br>bedchair            |
|    | https://www.freeadsz.co.uk/x-4906<br>45-z |
|    | Brand new Wychwood<br>bedchair            |
|    | https://www.freeadsz.co.uk/x-4906<br>45-z |