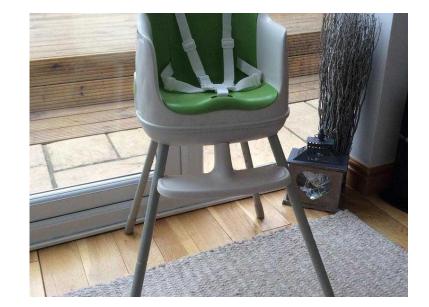

## High chair (8 GBP)

Location **East of England, Cambridgeshire** https://www.freeadsz.co.uk/x-490741-z

White/green high chair, no tray, ideal for use at a family.

|                                   |       | 回数<br>950%<br>164%<br>回数          | 观察    | H                                 |       |                                   |       |                                   |       |                                   | 温温    |                                   | 製料    |                                   | 製料    |                                   |       |                                   |       |
|-----------------------------------|-------|-----------------------------------|-------|-----------------------------------|-------|-----------------------------------|-------|-----------------------------------|-------|-----------------------------------|-------|-----------------------------------|-------|-----------------------------------|-------|-----------------------------------|-------|-----------------------------------|-------|
| https://www.freeadsz.co.u<br>41-z | High  |
| k/x-4907                          | chair |