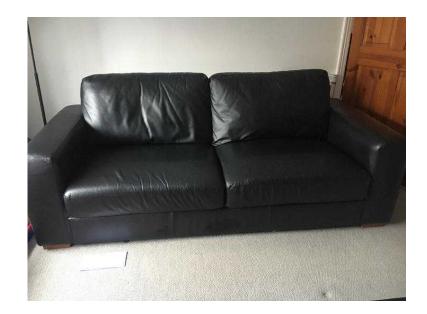

## Large black leather sofa (500 GBP)

Location **North, Cheshire** https://www.freeadsz.co.uk/x-490849-z

207 width x 95 depth. Height 85 approx Seat depth 55 Seat width

| Large black leather sofa  https://www.freeadsz.co.uk/x-4908 49-z | Large black leather sofa  https://www.freeadsz.co.uk/x-4908  49-z | Large black leather sofa  https://www.freeadsz.co.uk/x-4908 49-z | Large black leather sofa https://www.freeadsz.co.uk/x-4908 | Large black leather sofa  https://www.freeadsz.co.uk/x-4908 49-z |
|------------------------------------------------------------------|-------------------------------------------------------------------|------------------------------------------------------------------|------------------------------------------------------------|------------------------------------------------------------------|------------------------------------------------------------------|------------------------------------------------------------------|------------------------------------------------------------------|------------------------------------------------------------------|------------------------------------------------------------------|