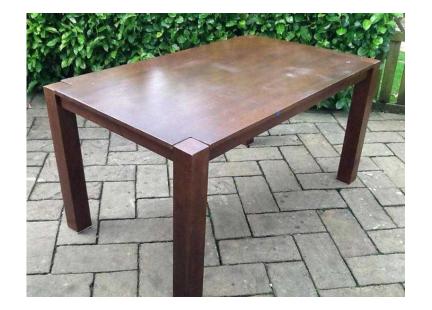

## **Dining Table Cheap (35 GBP)**

Location **South East, Kent** https://www.freeadsz.co.uk/x-490909-z

Dining table with removable legs, some marks as seen in

|    | Dining                   | Table       | Cheap    |
|----|--------------------------|-------------|----------|
|    | https://www.free         | eadsz.co.uk | /x-4909  |
|    | Dining                   | Table       | Cheap    |
|    | https://www.free         | eadsz.co.uk | /x-4909  |
|    | Dining                   | Table       | Cheap    |
|    | https://www.free         | eadsz.co.uk | :/x-4909 |
|    | Dining                   | Table       | Cheap    |
|    | https://www.free         | eadsz.co.uk | :/x-4909 |
|    | Dining                   | Table       | Cheap    |
|    | https://www.free<br>09-z | eadsz.co.uk | /x-4909  |
|    | Dining                   | Table       | Cheap    |
|    | https://www.free         | eadsz.co.uk | :/x-4909 |
| 温泉 | Dining                   | Table       | Cheap    |
|    | https://www.free         | eadsz.co.uk | :/x-4909 |
|    | Dining                   | Table       | Cheap    |
|    | https://www.free         | eadsz.co.uk | /x-4909  |
|    | Dining                   | Table       | Cheap    |
|    | https://www.free         | eadsz.co.uk | :/x-4909 |
|    | Dining                   | Table       | Cheap    |
|    | https://www.free         | eadsz.co.uk | :/x-4909 |