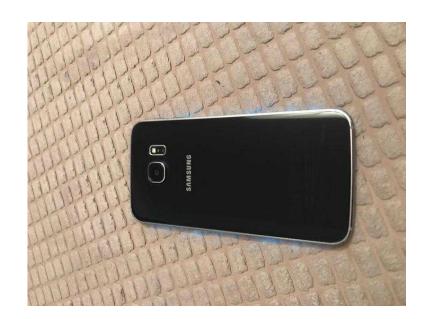

## Samsung Galaxy S6 Edge 64GB Black Sapphire BOXED (299 GBP)

Location London, London https://www.freeadsz.co.uk/x-490966-z

Samsung Galaxy S6 Edge.

Phone is in fantastic condition as has been kept in a metal phone case (supplied with phone) and barely used since purchase in 2016. Approx. 4 myths warranty left on the phone.

Handset is currently locked to EE but can be unlocked for an additional &pound.

|    |    | 温楽学 |  |
|----|----|-----|--|
| 66 | Ð. | დ   |  |

| Z://                             | Sam<br>GB            |
|----------------------------------|----------------------|
| os://www.freeadsz.co.uk/x-4<br>z |                      |
| /.fre                            | ~ _                  |
| eads                             | Galaxy S<br>Sapphire |
| SZ.CC                            | phir                 |
| o.uk/:                           |                      |
| 4                                | 80)<br>80)           |