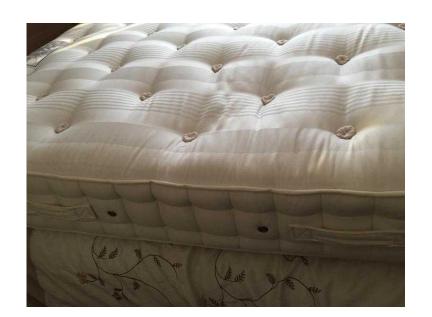

## Hypnos Orthos Extra Firm Wool Mattress amp Mattress Protector Double Bed 135 x 1

East of England, Essex Location https://www.freeadsz.co.uk/x-490990-z

I purchased a brand new and bespoke Hypnos Extra firm Wool Mattress and protector in excess of £600, but it was too firm. So we are having to sell it.

The mattress is 135 \* 190 x 23cm Double 4ft 6in x 6ft 3in x 9.5in.

The mattress cover is the same size 135 x 190 250gsm Deluxe.

Unfortunately the sliding door to our wardrobe caught the mattress whilst storing it giving it a slight tear in one of the corners this is shown in the photos. It's a quality mattress that was made to.