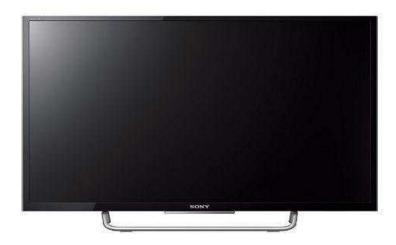

## Sony Bravia KDL32W705C LED HD 1080p Smart TV, 32quot with Freeview HD and Build

Location London, London https://www.freeadsz.co.uk/x-491022-z

A box packed Sony Bravia KDL32W705C LED HD 1080p Smart TV, 32" with Freeview HD and Built-In Wi-Fi, Black [Energy Class A] -Used only for few months and since then it is kept in manufacturer's box In addition to the first year manufacturer's guarantee, it has 5 years John Lewis Plc guarantee till 14 Oct 2020 that provides: