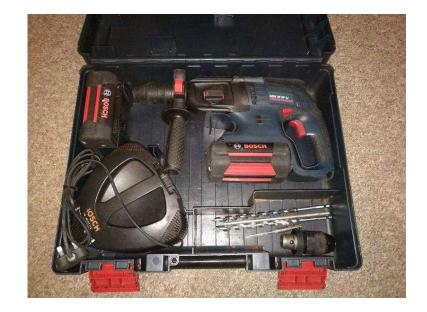

## Drill Bosh GBH 36VF-LI professional (200 GBP)

Location **South East, West Sussex** https://www.freeadsz.co.uk/x-491044-z

Bosh GBH 36VF-LI professional 36V with 2 batteries 2,6 Ah + charger battery, good condition, new brushes fitted few weeks.