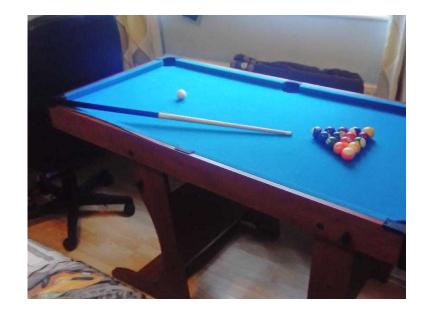

## pool table (50 GBP)

Location **East of England, Cambridgeshire** https://www.freeadsz.co.uk/x-491125-z

BCE Clifton Folding Pool Table, 4 Ft 6. Dimensions: 137cm x 68cm x 77cm(H) 24kg weight two 2-piece cues 48 inches long also comes with 2 table tennis bats, two table tennis balls and a net. comes with instructions and pieces to secure in.