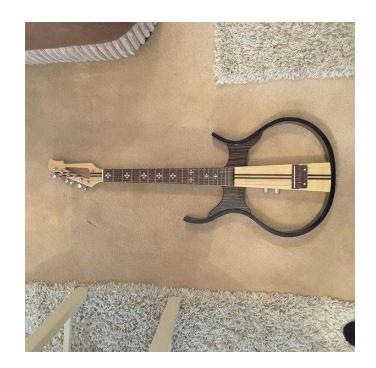

## **SILENT GUITAR STEEL STRING. (150 GBP)**

回路波 回

回網費回

回路港间

回路线 回

Location **East Midlands, Derbyshire** https://www.freeadsz.co.uk/x-491140-z

回網費回

Very hard to find this Rocktile steel string Silent guitar, this style no longer available. Makes very little sound but plug in your headphones and away you Rock. Electronics use long lasting 9v battery. Amp out jack is in the strap end pin. Volume and tone knobs on left side. Body and neck is one piece solid Maple and the fretboard is Rosewood. The frame is solid wood with highly lacquered wood grain. Very unusual and attractive guitar. Great sounding and easy to play. I'm giving it with a nylon gig bag and a 10 watt practice amp and.