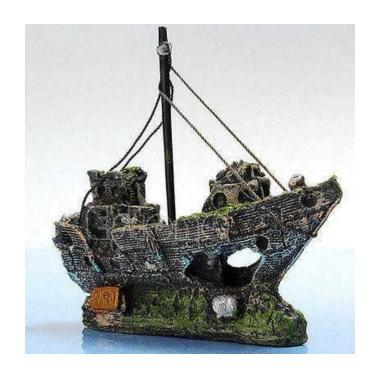

## **Aquarium Ornament Pack-7 Pieces All New (18 GBP)**

Location **East Midlands, Derbyshire** https://www.freeadsz.co.uk/x-491184-z

- 1 x Shipwreck boat -13x5x11cm (LxWxH) resin or Castle 12 x 10cm
- 1 x Treasure chest air pump ornament 6x4.3x4.5 cm (LxWxH) plastic REQUIRES AN AIR PUMP TUBING AND GANG VALVE THESE ITEMS ARE NOT INCLUDED
- 1 x Anemone -7cm diameter silicone colours blue purple yellow green orange
- 1 x Artifical Jellyfish medium 8cm diameter 20cm long soft silicone- NOTE NEEDS TO ABSORB LIGHT TO GLOW IN THE DARK LEAVE UNDER UV LAMP IT WORKS BETTER IF BLUE OR PURPLE BULBS ARE USED.