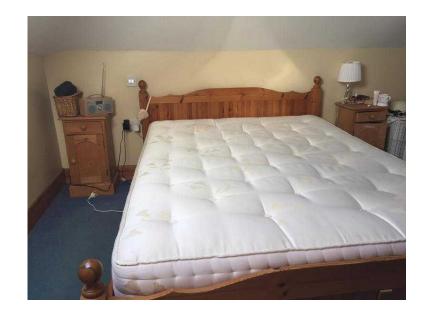

## Kingsize double bed solid pine with mattress for sale (175 GBP)

Location South West, Isle Of Wight https://www.freeadsz.co.uk/x-491194-z

Very good condition kingsize double bed for sale with mattress. Dimensions 64" wide by 83".