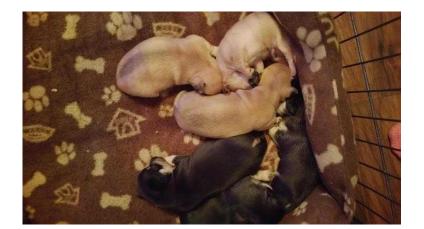

## Chihuahua puppies (450 GBP)

Location North, Lancashire https://www.freeadsz.co.uk/x-491221-z

FRODACSMark

Chihuahua puppies ready to go on the 2 of February when they are 8 weeks old mum long coat dad's smooth coat and can be seen no papers worm frome been 2 weeks old ring are txt and I get bk to u they are microchip and got 4 weeks insurance no time wasters taking deposit now there's 5 boys 2 red and 3 black with bit of tan in them and one red girl ;