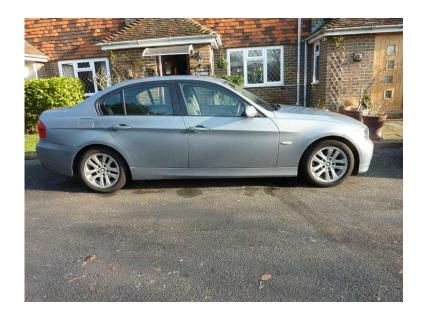

## Privately Owned BMW 3 Series SE 2005 - Automatic - New Shape. (50 GBP)

South East, Kent Location https://www.freeadsz.co.uk/x-491242-z

A 2005 New shape 3 Series SE Auto. Saloon. Privately owned with additional front parking sensors (BMW fitted). Bought from and maintained by Chandlers BMW. Genuine low milage and in superb condition. Just returned from 'Chips away' workshop so wheels resprayed, slight body marks removed, new Offside 'kidney grill' and BMW bonnet badge fitted to keep appearance "as per". Automatic G/Box with Sport Mode (Manual/Auto Electric change), Steel belt 'Run Flat' radial tyres. Tyre pressure monitor. Full computer monitoring of all functions, i.e. Oil quantity/Pressure etc. TRS (Traction Control System), with Manual over-ride if required. ABS Braking. Rear/Front parking sensors. Business Radio with RDS/ C.D Player etc. Leather seats. Full BMW Alarm system (with tracker for life of the car.) Remote locking. Electric windows. ISO Fix child seat mountings can be fitted if needed. (Look at Internet for full spec.). Full documentation. Spare bulb set. I believe in looking after my cars but my age (80+) requires a smaller vehicle, this is reason for sale. Just had Vacuum Pump, Vannos Solenoids, DTC pump, all overhauled to bring all mechanicals up to scratch. Taxed til. November 2017.(Will stay with car). M.O.T. til. April.