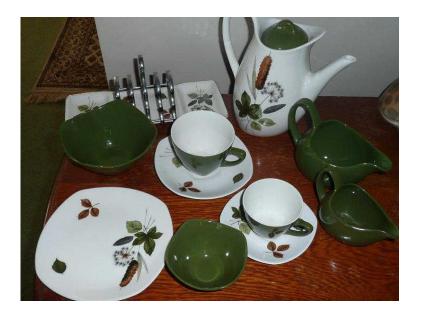

## MIDWINTER RIVERSIDE DESIGN breakfast set (35 GBP)

Location South East, West Sussex https://www.freeadsz.co.uk/x-491264-z

This includes a coffee pot, two jugs, two bowls, 5 cups and saucers, 5 demitasse cups and saucers, 5 side plates and a toast rack. Green and brown leaves and reed design. In total 32.