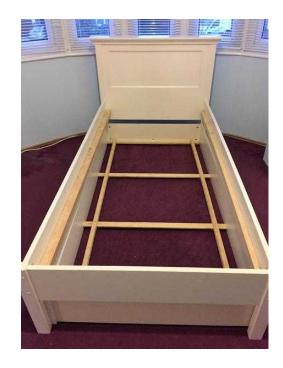

## Single bed amp set of painted draws (35 GBP)

Location **East of England, Cambridgeshire** https://www.freeadsz.co.uk/x-491433-z

Standard single wooden bed with pull out guest bed underneath finished in Ivory. Set of painted draws.;