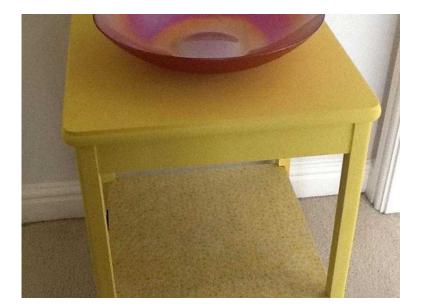

## Table trolley (22 GBP)

Location South West, Isle Of Wight https://www.freeadsz.co.uk/x-491463-z

Gorgeous hand painted table / trolley in Annie Sloan - yellow with decoupage shelf and brass

|                                 |         | 1                               |         | 1                               |         | 1                               |         | T                               |         | Т                               |         | 1                               |         | 1                               |         | T                               |         | 1                               |         |
|---------------------------------|---------|---------------------------------|---------|---------------------------------|---------|---------------------------------|---------|---------------------------------|---------|---------------------------------|---------|---------------------------------|---------|---------------------------------|---------|---------------------------------|---------|---------------------------------|---------|
|                                 |         |                                 |         |                                 |         |                                 | ションを    |                                 | 記載      |                                 |         |                                 |         |                                 |         |                                 |         |                                 |         |
| https://www.freeadsz.cc<br>63-z | Table   |
| .uk/x-4914                      | trolley | uk/x-4914                       | trolley | .uk/x-4914                      | trolley | .uk/x-4914                      | trolley | .uk/x-4914                      | trolley |