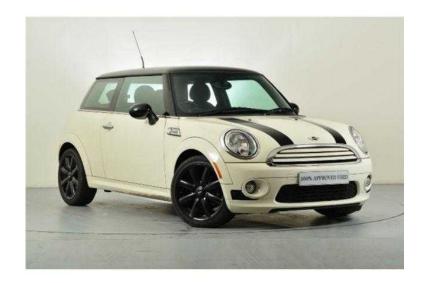

## Mini Hatch Cooper 2010 (7,495 GBP)

Location North, Merseyside https://www.freeadsz.co.uk/x-491499-z

This beautiful Pepper White MINI Cooper comes with the Sport & Chili pack with body coloured plastics and 17 inch Black Alloy wheels to make this car a real head turner. It has done just 37,000 miles and comes with full service history. The car also has Bluetooth, Automatic Air Con and Heated Mirrors/Washer Jets. Be the first to see this car, reserve it today for just £200. This car has had a full BMW MINI dealer Health Check. This is a comprehensive pre-delivery inspection that helps us to ensure that everything on the car is exactly as it should be when you drive it away. There's nobody better to do that than the MINI dealer themselves. • RESERVE THIS CAR NOW FOR £200 •, If you are making a special trip we recommend reserving the car so it is available when you want to see it. A fully refundable £200 reservation fee will hold the car for up to 5 days. If you don't like the car for ANY reason upon seeing it, your £200 will be refunded. If you like it, the £200 comes off the cost of the.