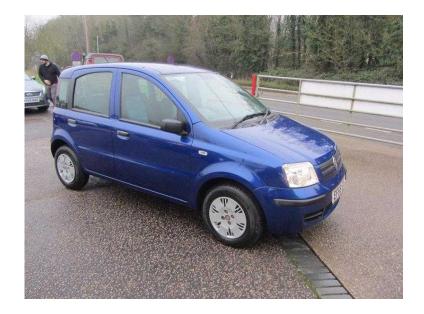

## Fiat Panda 2009 (2,495 GBP)

Location **East of England, Norfolk** https://www.freeadsz.co.uk/x-491503-z

£30 Road Tax Full Service History 4 Airbags Cd Player Remote Central Locking Electric Front Windows ABS Power Steering Front and Rear Headrests All vehicle's over £1995 are sold with 3 Months warranty free of charge. This is a comprehensive warranty tailored to suit the type of vehicle that is purchased as usual terms and conditions apply. This warranty is offered by our carefully selected Warranty companies and is up grade-able to 12 Months for a small Fee of £175 including Vat. All vehicles are inspected with a 48 Point Check and Road tested with any faults rectified before sale. All Cambelt History is inspected and if not satisfactory a New Cambelt will be fitted before collection. A New Mot certificate will be supplied if the current Mot is less than Six months All vehicles are inspected and if not satisfactory a New Cambelt will be fitted before sale. All Cambelt History is inspected and if not satisfactory a New Cambelt will be fitted before collection. A New Mot certificate will be supplied if the current Mot is less than Six months.