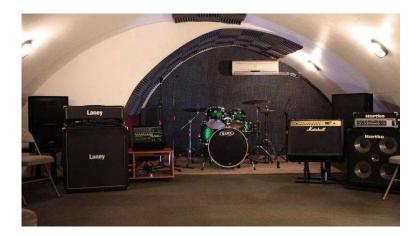

## Friendly West London Rehearsal Studio with Full Backline

Location London, London https://www.freeadsz.co.uk/x-491515-z

Arch Rehearsal is a friendly and professional rehearsal studio based in West London, only a one minute walk away from Stamford Brook Tube Station (District Line) and five minutes from Chiswick High Rd.

All of our rehearsal rooms are professionally soundproofed, air conditioned and come complete with a PA system (including two microphones), drums (including breakables), two guitar amplifiers and one bass amplifier.

Complementary Wi-Fi is available on-site to all customers and a small Tuck Shop is stocked with everything, from drinks to snacks and music essentials (such as guitar strings, drum sticks and cables.)