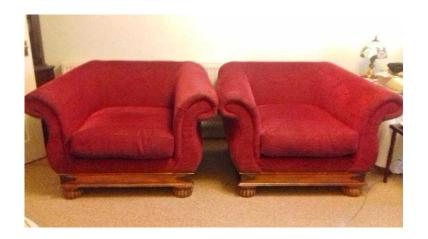

## TWO LARGE STURDY KLAUSSNER ARMCHAIRS IN CHENILLE UPHOLSTERY FABRICATION

Location Wales, Dyfed

https://www.freeadsz.co.uk/x-491536-z

Good solid condition with usual wear to the upholstery and wooden base. There is no splits or tears to the fabric and the solid wooden bases have a few kick marks.

The measurements are:

Width 120cm - 47.2"

Height 73cm - 28.7"

Seat depth 73cm - 28.7'

Overall depth 100cm - 39.3"

The wooden bases are sturdy and solid in a medium oak colour.

Each armchair comes with:

1 large cushion (22")

1 medium cushion (18")

The armchairs are of solid construction and built to last. Not cheap SCS, DFS construction. Please bear in mind the size of these armchairs for collection purposes, although the bases come apart they are still overall LARGE.

We have the three/four seater and as you can see from the last three pictures the wooden base has been touched up with matching varnish pens to cover the scuffs and marks which brings the wood up lovely