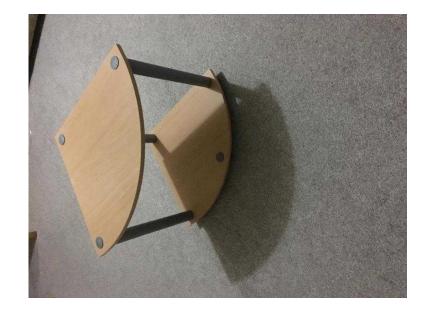

## **Corner unit (5 GBP)**

Location **East of England, Cambridgeshire** https://www.freeadsz.co.uk/x-491633-z

Two tier Corner unit selling due to space can be used in hall or any other.

| Corner unit |      | Corner unit  | Corner unit      | Corner unit | Corner unit | Corner unit     | Corner unit     | Corner unit | Corner unit      |
|-------------|------|--------------|------------------|-------------|-------------|-----------------|-----------------|-------------|------------------|
|             | unit | l <b>⇒</b> 5 | l <del>=</del> 5 |             | l <u>=</u>  | unit<br>′x-4916 | unit<br>′x-4916 | ] = 5       | 1 <del>2</del> 5 |