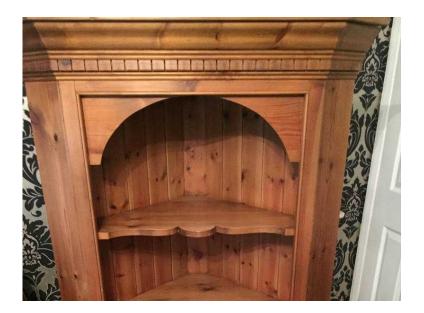

## Solid pine corner shelving unit (50 GBP)

Location South East, Kent https://www.freeadsz.co.uk/x-491740-z

In very good condition chunky solid pine corner unit with 3 shelves. Height 63 inch, front width 36 inch, depth 21