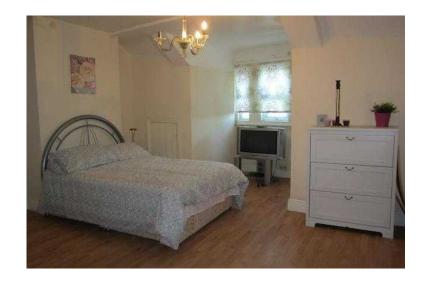

Kitchen

Modern kitchen with wood effect units and black worktops. Fitted cooker and appliances. Neutral decor with cream and black tiling.

Bedroom 1

Large double bedroom with double bed, wardrobe and chest of draws. Neutral decor and laminate flooring.