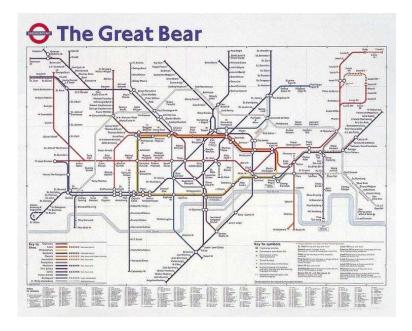

## Framed print of Simon Patterson039s 039The Great Bear039 (50 GBP)

Location West Midlands, Warwickshire https://www.freeadsz.co.uk/x-491915-z

The Great Bear is a 1992 lithograph by Simon Patterson. This is a framed print of the work which is no longer available for purchase. A copy of The Great Bear can be found in the Tate Gallery. Adapting the official map of the London Underground, Patterson has replaced the names of stations with philosophers, actors, politicians and other celebrated figures. The title The Great Bear refers to the constellation Ursa Major, a punning reference to Patterson's own arrangement of "stars". Patterson playfully subverts our belief that maps and diagrams provide a reliable source of information. "I like disrupting something people take as read", he comments. The copyright of the work is shared between the artist and London Underground from whom the artist obtained permission after protracted negotiation. The metallic frame around this print is heavy and attractive and really enhances the work. Its overall dimensions are 71x51cm. It cost £140 but, unfortunately, since moving house, we have nowhere appropriate to put it so, reluctantly are offering it for.