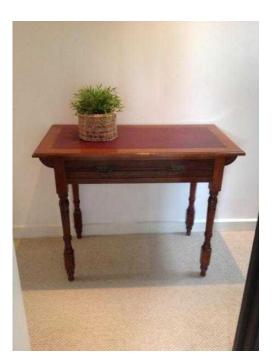

## Edwardian Writing Desk with draw (55 GBP)

Location Wales, South Glamorgan https://www.freeadsz.co.uk/x-491965-z

In good condition.Slight mark on top veneer.The desk is a sturdy piece of furniture that has been in family for over 35 years. Size W 470mm/19" L900mm/36" H710mm"