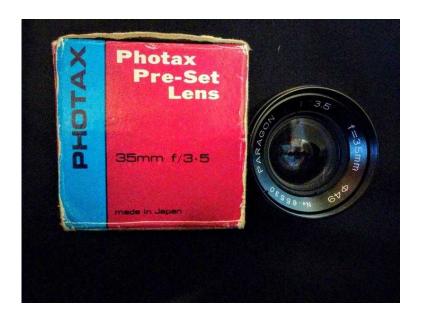

## Photax Pre-Set Lens 35mm f3.5 Vintage Camera Lens (15 GBP)

East of England, Cambridgeshire Location https://www.freeadsz.co.uk/x-491999-z

- Vintage screw mount prime lens
- Comes in original box, no lens covers included
- Made in Japan, specially for Eastbourne
- Very good used condition, no physical or cosmetic damage
- Presumed fully functional, welcome to test on your