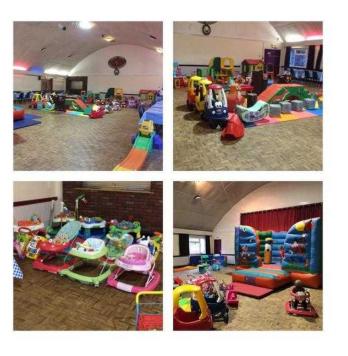

## The Secret Playhouse, indoor play area, Stay amp Play for 5 amp under039s also a greater than the secret Playhouse and th

Location South East, Surrey https://www.freeadsz.co.uk/x-492025-z

The SecretPlayhouse is a 0-5 years Stay & Play run by 2 local mums, offering a friendly atmosphere a large indoor play area with a variety of toys to play with soft play area dedicated baby area FREE parking cafe- offering a great choice of homemade food & drinks sibling & childminder discount rates loyalty card WE OFFER EXCLUSIVE HIRE PARTIES ANYTIME ON SUNDAYS or FRIDAY EVENINGS open MONDAY, WEDNESDAY & Friday's 9:30-3:00 Ashford Community Centre, Woodthorpe Road, Ashford, Middlesex TW15 3NJ For any information please call 07754 693793 07754 6937...(click to reveal full phone number) or 07552 114177 07552 1141...(click to reveal full phone number) find us on Facebook to see our fantastic reviews & updates ;