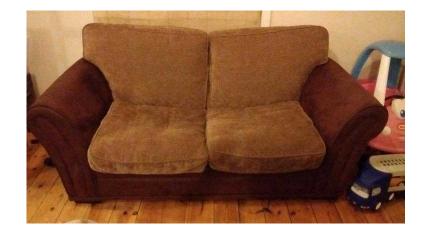

## 2 seater sofa bed (100 GBP)

Location South West, Isle Of Wight https://www.freeadsz.co.uk/x-492117-z

Two seater brown suede sofa bed with light brown fabric cushions. Cushions are machine washable. From a smoke and pet free.