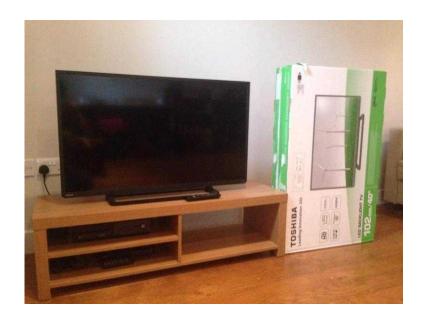

## Toshiba Led Blacklight TV - 102cm40quot

Location **South East, West Sussex** https://www.freeadsz.co.uk/x-492134-z

Toshiba Led Blacklight TV 40" with its original box SELLING PRICE £120

Blacklight TV

| shiba<br>cm40 |
|---------------|
| Led<br>quot   |
| Blackligh     |