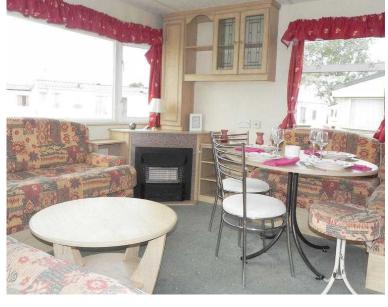

## This BK Contessa

12' wide caravan is an ideal caravan to start you on your journey into the holiday home world. With the caravan being very spacious it is great for a family or a couple who like to entertain family or friends. The caravan is sited on a fun packed holiday park which is great for a busy day or just a relaxing day next to a pet friendly beach or the heated swimming pool. The added bonus is all your site fee's are included up to 2018. Included: 2017 Standard Pitch fees, Siting and connections, Steps and handrail, Gas Safety Checks, Digital TV aerial and Axle Jacks, Water connection and plumb work, Fire extinguisher and Smoke Alarm, water rates until April 2017, Electricity Safety Checks, Current Insurance rates until April 2017.