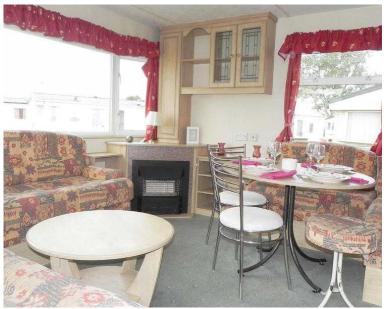

## This BK Contessa

12' wide caravan is an ideal caravan to start you on your journey into the holiday home world. With the caravan being very spacious it is great for a family or a couple who like to entertain family or friends. The caravan is sited on a fun packed holiday park which is great for a busy day or just a relaxing day next to a pet friendly beach or the heated swimming pool. The added bonus is all your site fee's are included up to 2018. Included: 2017 Standard Pitch fees, Siting and connections, Steps and handrail, Gas Safety Checks, Digital TV aerial and Axle Jacks, Water connection and plumb work, Fire extinguisher and Smoke Alarm, water rates until April 2017, Electricity Safety Checks, Current Insurance rates until April 2017.