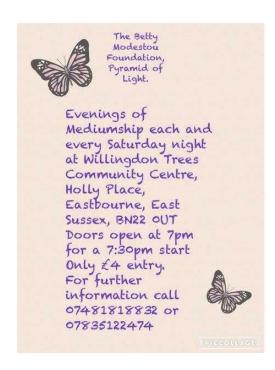

## The Betty Modestou Foundation, Pyramid of Light (28 GBP)

Location **South East, East Sussex** https://www.freeadsz.co.uk/x-492206-z

Evenings of Mediumship every Saturday, doors open at 7pm for a 7:30pm start. Different medium every week. Only £4 entry and raffle only £1 per strip. Raffle winner receives a cash prize. Ample parking and a warm friendly welcome to all. All proceeds go to local charities.;