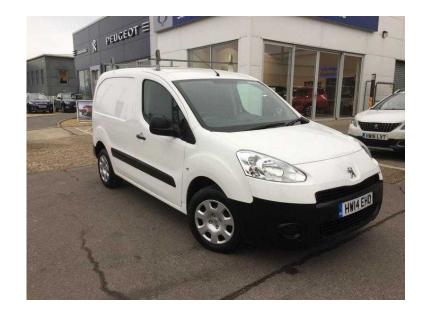

## **Peugeot Partner 2014 (7,995 GBP)**

Location South West, Isle Of Wight https://www.freeadsz.co.uk/x-492216-z

ABS, Air Bag, Twin Air Bags, Traction Control, Central Locking, Remote Central Locking, Power Steering, Electric Front Windows, Electric Windows, Trip Computer, CD Player, Adjustable Steering Column, Automatic Electric Windows, Radio, Colour Coded Body, Side Load Door, Ply-Lined, Bulkhead, Barn Doors, iPod Connectivity, Bluetooth, No