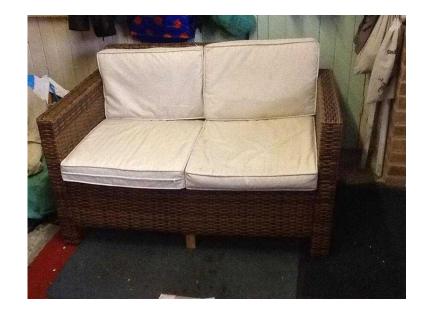

## Rattan furniture.full sett. (99 GBP)

Location **South East, Buckinghamshire** https://www.freeadsz.co.uk/x-492225-z

only used in conserverty..two arm chairs.two seater chair Glass top coffee table.full set of cushions.all in very good condition.can be flat packed for transporting.can deliver locally