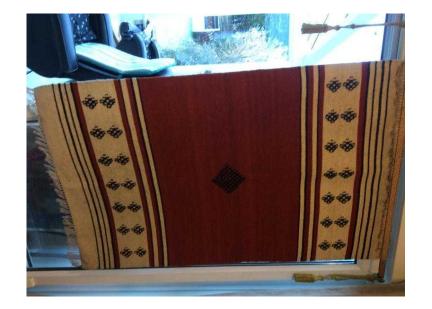

## Egyptian mat. (20 GBP)

Location **South East, Berkshire** https://www.freeadsz.co.uk/x-492252-z

Original Egyptian mat 157cm High X 95cm Wide. On a metal bar ready to hang on.

|                                         | -      |
|-----------------------------------------|--------|
| Egyptian                                | mat.   |
| https://www.freeadsz.co.uk/<br>52-z     | x-4922 |
| Egyptian                                | mat.   |
| <br>https://www.freeadsz.co.uk/<br>52-z | x-4922 |
| Egyptian                                | mat.   |
| https://www.freeadsz.co.uk/<br>52-z     | x-4922 |
| Egyptian                                | mat.   |
| https://www.freeadsz.co.uk/<br>52-z     | x-4922 |
| Egyptian                                | mat.   |
| https://www.freeadsz.co.uk/<br>52-z     | x-4922 |
| Egyptian                                | mat.   |
| https://www.freeadsz.co.uk/<br>52-z     | x-4922 |
| Egyptian                                | mat.   |
| https://www.freeadsz.co.uk/<br>52-z     | x-4922 |
| Egyptian                                | mat.   |
| https://www.freeadsz.co.uk/<br>52-z     | x-4922 |
| Egyptian                                | mat.   |
| https://www.freeadsz.co.uk/<br>52-z     | x-4922 |
| Egyptian                                | mat.   |
| https://www.freeadsz.co.uk/<br>52-z     | x-4922 |