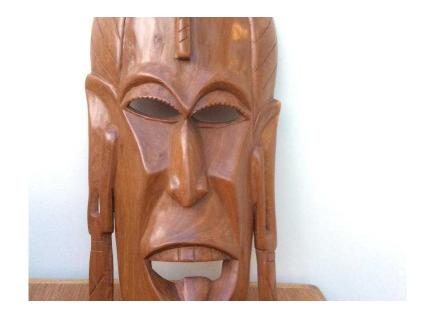

## Large African wooden mask. (10 GBP)

Location **South East, Berkshire** https://www.freeadsz.co.uk/x-492254-z

Large East African wooden mask. 40cm High X 21cm.

| 246: | Large African wooden mask.                |
|------|-------------------------------------------|
|      | https://www.freeadsz.co.uk/x-4922<br>54-z |
|      | Large African wooden mask.                |
|      | https://www.freeadsz.co.uk/x-4922<br>54-z |
|      | Large African wooden mask.                |
|      | https://www.freeadsz.co.uk/x-4922<br>54-z |
|      | Large African wooden mask.                |
|      | https://www.freeadsz.co.uk/x-4922<br>54-z |
| 聖    | Large African wooden mask.                |
|      | https://www.freeadsz.co.uk/x-4922<br>54-z |
|      | Large African wooden mask.                |
|      | https://www.freeadsz.co.uk/x-4922<br>54-z |
|      | Large African wooden mask.                |
|      | https://www.freeadsz.co.uk/x-4922<br>54-z |
|      | Large African wooden mask.                |
|      | https://www.freeadsz.co.uk/x-4922<br>54-z |
|      | Large African wooden mask.                |
|      | https://www.freeadsz.co.uk/x-4922<br>54-z |
| 聖    | Large African wooden mask.                |
|      | https://www.freeadsz.co.uk/x-4922<br>54-z |