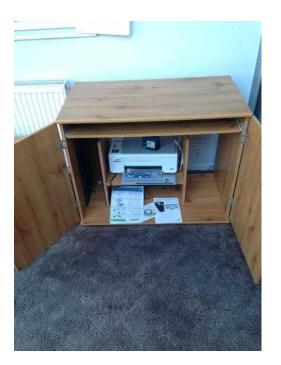

## **Computer work station (15 GBP)**

Location South East, West Sussex https://www.freeadsz.co.uk/x-492417-z

Computer work Station closes up into a cupboard;

|                                                                    | 1                                                                  |                                                                    |                                                                    |                                                                    |                                                                    | 1                                                                  | 1                                                                  | T                                                                  | 1                                                                  |
|--------------------------------------------------------------------|--------------------------------------------------------------------|--------------------------------------------------------------------|--------------------------------------------------------------------|--------------------------------------------------------------------|--------------------------------------------------------------------|--------------------------------------------------------------------|--------------------------------------------------------------------|--------------------------------------------------------------------|--------------------------------------------------------------------|
|                                                                    |                                                                    |                                                                    |                                                                    |                                                                    |                                                                    |                                                                    |                                                                    |                                                                    |                                                                    |
| Computer work station<br>https://www.freeadsz.co.uk/x-4924<br>17-z |